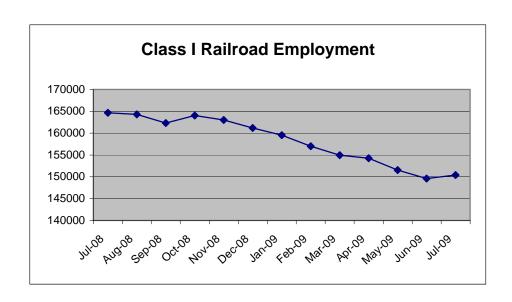

## PART 1. Number of Employees

|                                              | Number of | o, 10       |        |
|----------------------------------------------|-----------|-------------|--------|
|                                              | Employees | % of Change |        |
|                                              | Mid-Month | From        |        |
|                                              | July      | July        | June   |
|                                              | 2009      | 2008        | 2009   |
| Total - All employees                        | 150,400   | -8.65%      | 0.53%  |
| Executives, officials, and staff assistants  | 9,378     | -6.84%      | -6.66% |
| Professional and administrative              | 13,841    | 0.61%       | 4.26%  |
| Maintenance of way and structures            | 35,432    | -1.07%      | 0.14%  |
| Maintenance of equipment and stores          | 28,389    | -6.08%      | -0.80% |
| Transportation (other than train and engine) | 6,546     | -1.62%      | -4.52% |
| Transportation (train and engine)            | 56,814    | -16.60%     | 2.49%  |

| CARRIER<br>July 2009                                                                  |                                      | L100                                                                                                                             | L 200                                                                              | L 300                                                                                                | L 400                        | L500                                                                                                   | L600                                                                      | TOTAL                              |
|---------------------------------------------------------------------------------------|--------------------------------------|----------------------------------------------------------------------------------------------------------------------------------|------------------------------------------------------------------------------------|------------------------------------------------------------------------------------------------------|------------------------------|--------------------------------------------------------------------------------------------------------|---------------------------------------------------------------------------|------------------------------------|
| BN - SF<br>CSX<br>CN/GTW<br>(Includes al                                              | 130500<br>121500<br>114900           | 1,765<br>1,220<br>377                                                                                                            | 4,070<br>2,601<br>520                                                              | 9,289<br>6,221<br>1,839                                                                              | 6,921<br>5,039<br>868        | 1,215<br>1,805<br>390                                                                                  | 14,097<br>10,655<br>1,663                                                 | 37,357<br>27,541<br>5,657          |
| KCS<br>NS<br>SOO<br>UP                                                                | 134500<br>117100<br>137700<br>139400 | 270<br>1,952<br>141<br>3,653                                                                                                     | 337<br>2,807<br>298<br>3,208                                                       | 468<br>6,022<br>593<br>11,000                                                                        | 366<br>5,220<br>379<br>9,596 | 82<br>1,454<br>146<br>1,454                                                                            | 1,169<br>10,082<br>866<br>18,282                                          | 2,692<br>27,537<br>2,423<br>47,193 |
| TOTAL                                                                                 |                                      | 9,378                                                                                                                            | 13,841                                                                             | 35,432                                                                                               | 28,389                       | 6,546                                                                                                  | 56,814                                                                    | 150,400                            |
| NRPC                                                                                  | 103000                               | 1,377                                                                                                                            | 4,777                                                                              | 2,709                                                                                                | 4,864                        | 2,863                                                                                                  | 3,339                                                                     | 19,929                             |
| L 100<br>L 200<br>L 300<br>L 400<br>L500<br>L600<br>TOTAL                             |                                      | July<br>2009<br>9,378<br>13,841<br>35,432<br>28,389<br>6,546<br>56,814<br>150,400                                                | July<br>2008<br>10,067<br>13,757<br>35,816<br>30,227<br>6,654<br>68,123<br>164,644 | June<br>2009<br>10,047<br>13,276<br>35,382<br>28,619<br>6,856<br>55,434<br>149,614<br>2009<br>Months |                              | % Ch<br>Year<br>-6.84%<br>0.61%<br>-1.07%<br>-6.08%<br>-1.62%<br>-8.65%<br>Ratio<br>Corresp.<br>Months | Month -6.66% 4.26% 0.14% -0.80% -4.52% 2.49%                              |                                    |
| January February March April May June July August September October November December |                                      | 614,766<br>610,335<br>608,751<br>611,136<br>613,824<br>624,153<br>623,096<br>619,419<br>606,714<br>597,271<br>593,568<br>590,100 |                                                                                    | 159,511<br>156,997<br>154,960<br>154,263<br>151,536<br>149,689<br>150,400<br>0<br>0                  |                              | 25.9<br>25.7<br>25.5<br>25.2<br>24.7<br>24.0<br>24.1<br>0.0<br>0.0<br>0.0<br>0.0                       | 26.2<br>25.8<br>25.4<br>25.3<br>24.9<br>24.6<br>24.7<br>0.0<br>0.0<br>0.0 |                                    |