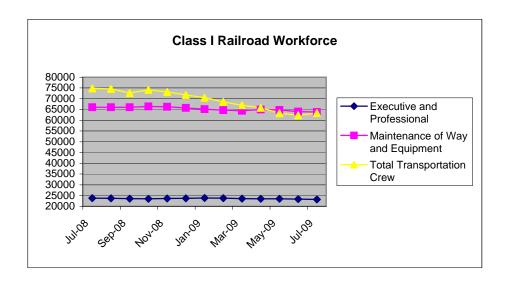

## PART 1. Number of Employees

|                                              | Number of | o, 10       |        |
|----------------------------------------------|-----------|-------------|--------|
|                                              | Employees | % of Change |        |
|                                              | Mid-Month | From        |        |
|                                              | July      | July        | June   |
|                                              | 2009      | 2008        | 2009   |
| Total - All employees                        | 150,400   | -8.65%      | 0.53%  |
| Executives, officials, and staff assistants  | 9,378     | -6.84%      | -6.66% |
| Professional and administrative              | 13,841    | 0.61%       | 4.26%  |
| Maintenance of way and structures            | 35,432    | -1.07%      | 0.14%  |
| Maintenance of equipment and stores          | 28,389    | -6.08%      | -0.80% |
| Transportation (other than train and engine) | 6,546     | -1.62%      | -4.52% |
| Transportation (train and engine)            | 56,814    | -16.60%     | 2.49%  |

| CARRIER<br>July 2009                                                                  |                                      | L100                                                                                                                             | L 200                                                                              | L 300                                                                                                | L 400                        | L500                                                                                                   | L600                                                                      | TOTAL                              |
|---------------------------------------------------------------------------------------|--------------------------------------|----------------------------------------------------------------------------------------------------------------------------------|------------------------------------------------------------------------------------|------------------------------------------------------------------------------------------------------|------------------------------|--------------------------------------------------------------------------------------------------------|---------------------------------------------------------------------------|------------------------------------|
| BN - SF<br>CSX<br>CN/GTW<br>(Includes al                                              | 130500<br>121500<br>114900           | 1,765<br>1,220<br>377                                                                                                            | 4,070<br>2,601<br>520                                                              | 9,289<br>6,221<br>1,839                                                                              | 6,921<br>5,039<br>868        | 1,215<br>1,805<br>390                                                                                  | 14,097<br>10,655<br>1,663                                                 | 37,357<br>27,541<br>5,657          |
| KCS<br>NS<br>SOO<br>UP                                                                | 134500<br>117100<br>137700<br>139400 | 270<br>1,952<br>141<br>3,653                                                                                                     | 337<br>2,807<br>298<br>3,208                                                       | 468<br>6,022<br>593<br>11,000                                                                        | 366<br>5,220<br>379<br>9,596 | 82<br>1,454<br>146<br>1,454                                                                            | 1,169<br>10,082<br>866<br>18,282                                          | 2,692<br>27,537<br>2,423<br>47,193 |
| TOTAL                                                                                 |                                      | 9,378                                                                                                                            | 13,841                                                                             | 35,432                                                                                               | 28,389                       | 6,546                                                                                                  | 56,814                                                                    | 150,400                            |
| NRPC                                                                                  | 103000                               | 1,377                                                                                                                            | 4,777                                                                              | 2,709                                                                                                | 4,864                        | 2,863                                                                                                  | 3,339                                                                     | 19,929                             |
| L 100<br>L 200<br>L 300<br>L 400<br>L500<br>L600<br>TOTAL                             |                                      | July<br>2009<br>9,378<br>13,841<br>35,432<br>28,389<br>6,546<br>56,814<br>150,400                                                | July<br>2008<br>10,067<br>13,757<br>35,816<br>30,227<br>6,654<br>68,123<br>164,644 | June<br>2009<br>10,047<br>13,276<br>35,382<br>28,619<br>6,856<br>55,434<br>149,614<br>2009<br>Months |                              | % Ch<br>Year<br>-6.84%<br>0.61%<br>-1.07%<br>-6.08%<br>-1.62%<br>-8.65%<br>Ratio<br>Corresp.<br>Months | Month -6.66% 4.26% 0.14% -0.80% -4.52% 2.49%                              |                                    |
| January February March April May June July August September October November December |                                      | 614,766<br>610,335<br>608,751<br>611,136<br>613,824<br>624,153<br>623,096<br>619,419<br>606,714<br>597,271<br>593,568<br>590,100 |                                                                                    | 159,511<br>156,997<br>154,960<br>154,263<br>151,536<br>149,689<br>150,400<br>0<br>0                  |                              | 25.9<br>25.7<br>25.5<br>25.2<br>24.7<br>24.0<br>24.1<br>0.0<br>0.0<br>0.0<br>0.0                       | 26.2<br>25.8<br>25.4<br>25.3<br>24.9<br>24.6<br>24.7<br>0.0<br>0.0<br>0.0 |                                    |